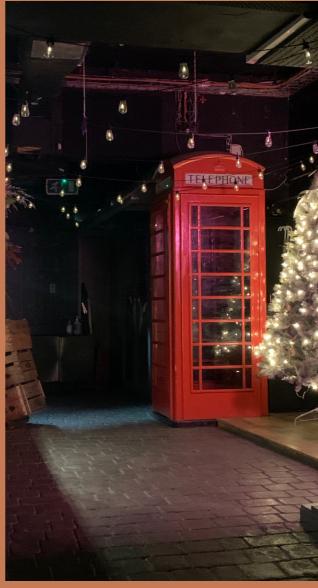

# THE VENUE

ON MIDDLE ST.

Three beautiful floors, one unforgettable Christmas Warty

Exclusively yours, to dine, drink and dance - all under one roof

## Christmas Party Package

Our Christmas Party package includes all of the following:

- Exclusive use of one or more floors
- Festive decorations
- A welcome drink on arrival
- Christmas Party playlists or recommended DJ at discounted rates
- Professional team of bar and door staff to look after your guests
- Choice of menus from our preferred suppliers at exclusive rates
- Setup and setdown time